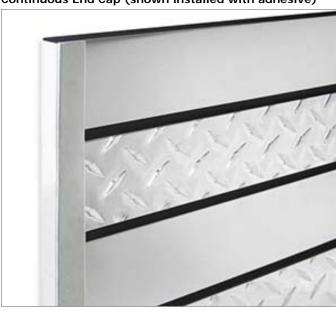

ght pressure and do not over tighten which will cause the threads to strip
  - > for best results, use a ruler and mark the position of where each screw will go for a consistent appearance
  - > if having trouble with self-tapping screw walking, use a center punch and indent the End Cap first before installing self-tapping screw
  - > Repeat for each End Cap

# SlatWall MX™ End Cap Kit P/N: HSL.EC

Any questions or problems, please contact us:

**Gupta Permold Corporation** Consumer Goods Division diamondLife™ Brand 234 Lott Road Pittsburgh, PA 15235

Ph. 412.793.3511 x103 Fx. 412.793.1055

Email. help@diamondlifegear.com Store. diamondlifegear.com



### Helpful Hint!

Remove protective plastic film from End Caps before installation

## Continuous End Cap (shown installed with adhesive)





# **CAUTION!**

Use gloves and eye protection when using power tools



Find hundreds of more great work space enhancement products at www.diamondlifegear.com

Doing a common thing uncommonly well, brings success.

Welcome to the diamondLife.™

#### Segmented End Caps (shown installed with screws)





#### Other SlatWall Accessories







Peg Hooks

Baskets





Organizers

Mounting Fasteners