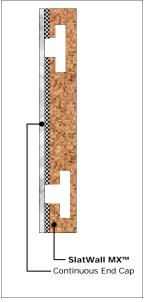

#### Installation Instructions

- The End Cap(s) can be installed in either of 2 ways: with adhesive or with screws
- To install using adhesive: apply liquid adhesive to the back side of the End Cap and press it to the SlatWall. Repeat for each End Cap
- To install using screws: use a power drill, install self-tapping screw through the End Cap and into the SlatWall.
  - > to start self-tapping screw, apply pressure to power drill
  - > once self-tapping screw starts threading itself, use light pressure and do not over tighten which will cause the threads to strip
  - > for best results, use a ruler and mark the position of where each screw will go for a consistent appearance
  - > if having trouble with self-tapping screw walking, use a center punch and indent the End Cap first before installing self-tapping screw
  - > Repeat for each End Cap

## Continuous End Cap (shown installed with adhesive)