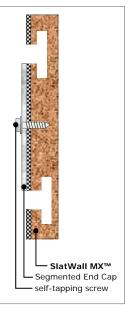

#### Installation Instructions

- The End Cap(s) can be installed in either of 2 ways: with adhesive or with screws
- To install using adhesive: apply liquid adhesive to the back side of the End Cap and press it to the SlatWall. Repeat for each End Cap
- To install using screws: use a power drill, install self-tapping screw through the End Cap and into the SlatWall.
  - > to start self-tapping screw, apply pressure to power drill
  - > once self-tapping screw starts threading itself, use light pressure and do not over tighten which will cause the threads to strip
  - > for best results, use a ruler and mark the position of where each screw will go for a consistent appearance
  - > if having trouble with self-tapping screw walking, use a center punch and indent the End Cap first before installing self-tapping screw
  - > Repeat for each End Cap

#### Segmented End Caps (shown installed with screws)